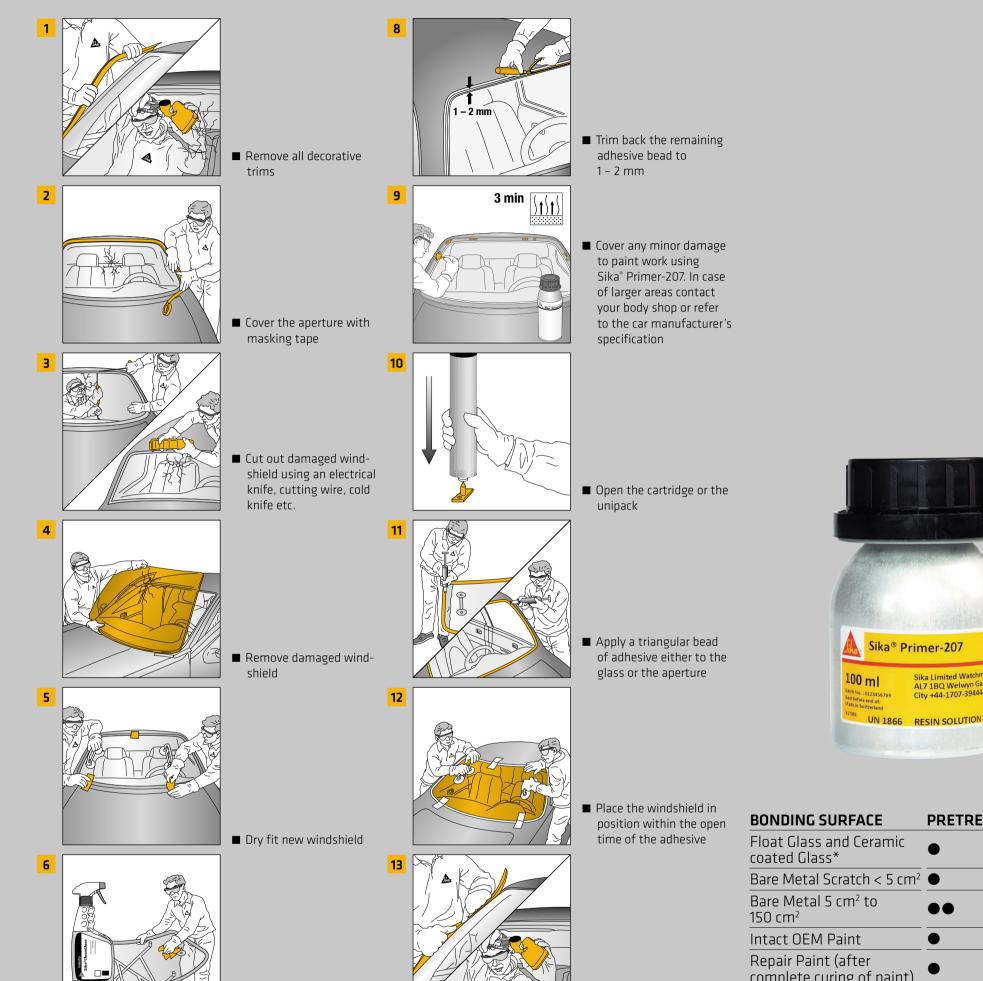

## ALL BLACK PROCESS AUTO GLASS REPLACEMENT

7

4<u>51)1</u> 3 min

Clean the new windshield with Sika<sup>®</sup> Cleaner G+P

Prime the bonding

Sika<sup>®</sup> Primer-207

surface of the glass using

Refit trims and mouldings

| complete curing of paint/   |                    |
|-----------------------------|--------------------|
| PVC/RIM Encapsulation       | •                  |
| Fresh Cut Bead              | Optional / ●       |
| Pre-applied adhesive system | Optional / $ullet$ |
| Polycarbondate**            | •                  |
| PMMA**                      | •                  |
|                             |                    |

## • = Sika® Primer-207

- \* Glass pad must be clean of dirt and dust. Potential contamination must be removed,
- required.

Our most current General Sales Conditions shall apply. Please consult the most current local Product Data Sheet prior to any use.

## www.sika.com/aftermarket

eg. by using Sika® PowerClean Aid. \*\* Coating must be removed prior to use, only for temporary glazing, UV-protection

**BUILDING TRUST**